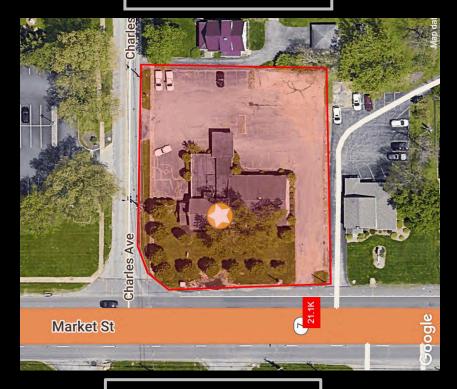

# Aerial – Site View

# **Space Details**

5,279 sf available for office or retail space

Located at the corner of Market Street and Charles Avenue across from Premier Bank, and approx. 1/4 mile from Southern Park Mall

Parking lot in rear of building