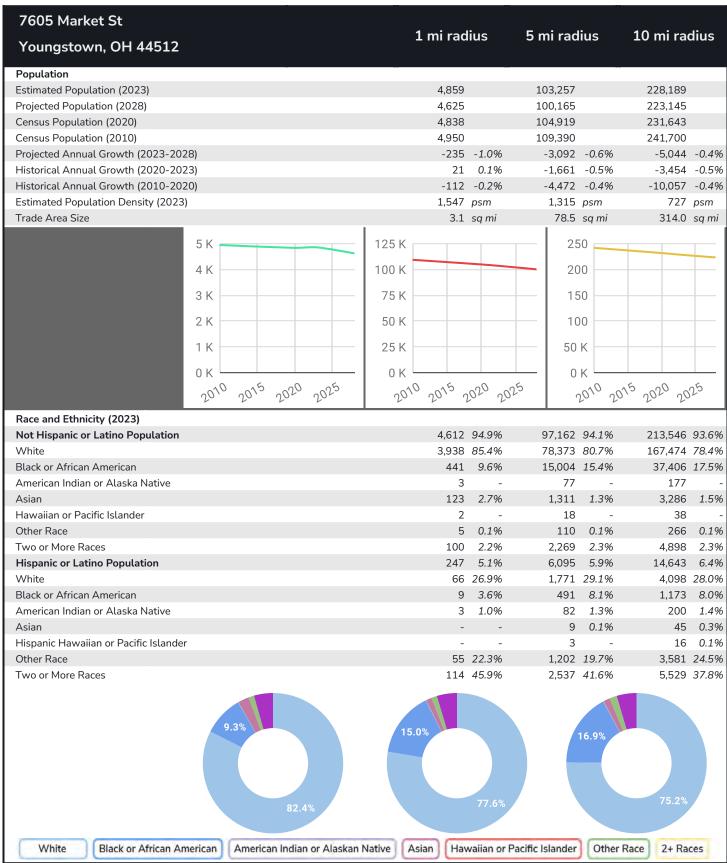

# **Demographic Data**

|                                           | 1 mi<br>radius | 5 mi<br>radius | 10 mi<br>radius |
|-------------------------------------------|----------------|----------------|-----------------|
| Estimated Population (2023)               | 4,859          | 103,257        | 228,189         |
| Projected Population (2028)               | 4,625          | 100,165        | 223,145         |
| Estimated Households (2023)               | 2,320          | 45,833         | 99,130          |
| Projected Households (2028)               | 2,110          | 42,432         | 92,533          |
| Estimated Average Household Income (2023) | \$82,062       | \$89,503       | \$82,365        |
| Projected Average Household Income (2028) | \$94,967       | \$102,366      | \$93,180        |
| Total Businesses                          | 479            | 4,186          | 8,474           |
| Total Employees                           | 5,243          | 39,515         | 91,647          |

#### **Graphic Profile**

2010-2020 Census, 2023 Estimates with 2028 Projections Calculated using Weighted Block Centroid from Block Groups

Lat/Lon: 41.0163/-80.6624

# **Graphic Profile**

2010-2020 Census, 2023 Estimates with 2028 Projections Calculated using Weighted Block Centroid from Block Groups

Lat/Lon: 41.0163/-80.6624

| 7605 Market St                                   |           |          |                |         | 10          |                                                                                                                                                                                                                                                                                                                                                                                                                                                                                                                                                                                                                                                                                                                                                                                                                                                                                                                                                                                                                                                                                                                                                                                                                                                                                                                                                                                                                                                                                                                                                                                                                                                                                                                                                                                                                                                                                                                                                                                                                                                                                                                                |
|--------------------------------------------------|-----------|----------|----------------|---------|-------------|--------------------------------------------------------------------------------------------------------------------------------------------------------------------------------------------------------------------------------------------------------------------------------------------------------------------------------------------------------------------------------------------------------------------------------------------------------------------------------------------------------------------------------------------------------------------------------------------------------------------------------------------------------------------------------------------------------------------------------------------------------------------------------------------------------------------------------------------------------------------------------------------------------------------------------------------------------------------------------------------------------------------------------------------------------------------------------------------------------------------------------------------------------------------------------------------------------------------------------------------------------------------------------------------------------------------------------------------------------------------------------------------------------------------------------------------------------------------------------------------------------------------------------------------------------------------------------------------------------------------------------------------------------------------------------------------------------------------------------------------------------------------------------------------------------------------------------------------------------------------------------------------------------------------------------------------------------------------------------------------------------------------------------------------------------------------------------------------------------------------------------|
| Youngstown, OH 44512                             | 1 mi rac  | lius     | 5 mi rad       | ius     | 10 mi rad   | dius                                                                                                                                                                                                                                                                                                                                                                                                                                                                                                                                                                                                                                                                                                                                                                                                                                                                                                                                                                                                                                                                                                                                                                                                                                                                                                                                                                                                                                                                                                                                                                                                                                                                                                                                                                                                                                                                                                                                                                                                                                                                                                                           |
| Age Distribution (2023)                          |           |          |                |         |             |                                                                                                                                                                                                                                                                                                                                                                                                                                                                                                                                                                                                                                                                                                                                                                                                                                                                                                                                                                                                                                                                                                                                                                                                                                                                                                                                                                                                                                                                                                                                                                                                                                                                                                                                                                                                                                                                                                                                                                                                                                                                                                                                |
| Age Under 5 Years                                | 249       | 5.1%     | 5,473          | 5.3%    | 12,227      | 5.4%                                                                                                                                                                                                                                                                                                                                                                                                                                                                                                                                                                                                                                                                                                                                                                                                                                                                                                                                                                                                                                                                                                                                                                                                                                                                                                                                                                                                                                                                                                                                                                                                                                                                                                                                                                                                                                                                                                                                                                                                                                                                                                                           |
| Age 5 to 9 Years                                 | 237       | 4.9%     | 5,673          | 5.5%    | 12,532      | 5.5%                                                                                                                                                                                                                                                                                                                                                                                                                                                                                                                                                                                                                                                                                                                                                                                                                                                                                                                                                                                                                                                                                                                                                                                                                                                                                                                                                                                                                                                                                                                                                                                                                                                                                                                                                                                                                                                                                                                                                                                                                                                                                                                           |
| Age 10 to 14 Years                               | 246       | 5.1%     | 5,968          | 5.8%    | 13,168      | 5.8%                                                                                                                                                                                                                                                                                                                                                                                                                                                                                                                                                                                                                                                                                                                                                                                                                                                                                                                                                                                                                                                                                                                                                                                                                                                                                                                                                                                                                                                                                                                                                                                                                                                                                                                                                                                                                                                                                                                                                                                                                                                                                                                           |
| Age 15 to 19 Years                               | 251       | 5.2%     | 5,881          | 5.7%    | 13,487      | 5.9%                                                                                                                                                                                                                                                                                                                                                                                                                                                                                                                                                                                                                                                                                                                                                                                                                                                                                                                                                                                                                                                                                                                                                                                                                                                                                                                                                                                                                                                                                                                                                                                                                                                                                                                                                                                                                                                                                                                                                                                                                                                                                                                           |
| Age 20 to 24 Years                               | 286       | 5.9%     | 5,559          | 5.4%    | 13,847      | 6.1%                                                                                                                                                                                                                                                                                                                                                                                                                                                                                                                                                                                                                                                                                                                                                                                                                                                                                                                                                                                                                                                                                                                                                                                                                                                                                                                                                                                                                                                                                                                                                                                                                                                                                                                                                                                                                                                                                                                                                                                                                                                                                                                           |
| Age 25 to 29 Years                               | 338       | 7.0%     | 6,510          | 6.3%    | 14,343      | 6.3%                                                                                                                                                                                                                                                                                                                                                                                                                                                                                                                                                                                                                                                                                                                                                                                                                                                                                                                                                                                                                                                                                                                                                                                                                                                                                                                                                                                                                                                                                                                                                                                                                                                                                                                                                                                                                                                                                                                                                                                                                                                                                                                           |
| Age 30 to 34 Years                               | 298       | 6.1%     | 6,354          | 6.2%    | 13,926      | 6.1%                                                                                                                                                                                                                                                                                                                                                                                                                                                                                                                                                                                                                                                                                                                                                                                                                                                                                                                                                                                                                                                                                                                                                                                                                                                                                                                                                                                                                                                                                                                                                                                                                                                                                                                                                                                                                                                                                                                                                                                                                                                                                                                           |
| Age 35 to 39 Years                               | 253       | 5.2%     | 5,658          | 5.5%    | 12,685      | 5.6%                                                                                                                                                                                                                                                                                                                                                                                                                                                                                                                                                                                                                                                                                                                                                                                                                                                                                                                                                                                                                                                                                                                                                                                                                                                                                                                                                                                                                                                                                                                                                                                                                                                                                                                                                                                                                                                                                                                                                                                                                                                                                                                           |
| Age 40 to 44 Years                               | 271       | 5.6%     | 5,897          | 5.7%    | 13,111      | 5.7%                                                                                                                                                                                                                                                                                                                                                                                                                                                                                                                                                                                                                                                                                                                                                                                                                                                                                                                                                                                                                                                                                                                                                                                                                                                                                                                                                                                                                                                                                                                                                                                                                                                                                                                                                                                                                                                                                                                                                                                                                                                                                                                           |
| Age 45 to 49 Years                               | 245       | 5.0%     | 5,774          | 5.6%    | 12,551      | 5.5%                                                                                                                                                                                                                                                                                                                                                                                                                                                                                                                                                                                                                                                                                                                                                                                                                                                                                                                                                                                                                                                                                                                                                                                                                                                                                                                                                                                                                                                                                                                                                                                                                                                                                                                                                                                                                                                                                                                                                                                                                                                                                                                           |
| Age 50 to 54 Years                               | 299       | 6.1%     | 6,602          | 6.4%    | 14,130      | 6.2%                                                                                                                                                                                                                                                                                                                                                                                                                                                                                                                                                                                                                                                                                                                                                                                                                                                                                                                                                                                                                                                                                                                                                                                                                                                                                                                                                                                                                                                                                                                                                                                                                                                                                                                                                                                                                                                                                                                                                                                                                                                                                                                           |
| Age 55 to 59 Years                               | 344       | 7.1%     | 7,256          | 7.0%    | 15,386      | 6.7%                                                                                                                                                                                                                                                                                                                                                                                                                                                                                                                                                                                                                                                                                                                                                                                                                                                                                                                                                                                                                                                                                                                                                                                                                                                                                                                                                                                                                                                                                                                                                                                                                                                                                                                                                                                                                                                                                                                                                                                                                                                                                                                           |
| Age 60 to 64 Years                               | 400       | 8.2%     | 7,875          | 7.6%    | 17,157      | 7.5%                                                                                                                                                                                                                                                                                                                                                                                                                                                                                                                                                                                                                                                                                                                                                                                                                                                                                                                                                                                                                                                                                                                                                                                                                                                                                                                                                                                                                                                                                                                                                                                                                                                                                                                                                                                                                                                                                                                                                                                                                                                                                                                           |
| Age 65 to 69 Years                               | 330       | 6.8%     | 7,212          | 7.0%    | 15,970      | 7.0%                                                                                                                                                                                                                                                                                                                                                                                                                                                                                                                                                                                                                                                                                                                                                                                                                                                                                                                                                                                                                                                                                                                                                                                                                                                                                                                                                                                                                                                                                                                                                                                                                                                                                                                                                                                                                                                                                                                                                                                                                                                                                                                           |
| Age 70 to 74 Years                               | 310       | 6.4%     | 6,055          | 5.9%    | 13,445      | 5.9%                                                                                                                                                                                                                                                                                                                                                                                                                                                                                                                                                                                                                                                                                                                                                                                                                                                                                                                                                                                                                                                                                                                                                                                                                                                                                                                                                                                                                                                                                                                                                                                                                                                                                                                                                                                                                                                                                                                                                                                                                                                                                                                           |
| Age 75 to 79 Years                               | 198       | 4.1%     | 3,855          | 3.7%    | 8,291       | 3.6%                                                                                                                                                                                                                                                                                                                                                                                                                                                                                                                                                                                                                                                                                                                                                                                                                                                                                                                                                                                                                                                                                                                                                                                                                                                                                                                                                                                                                                                                                                                                                                                                                                                                                                                                                                                                                                                                                                                                                                                                                                                                                                                           |
| Age 80 to 84 Years                               | 137       | 2.8%     | 2,789          | 2.7%    | 5,805       | 2.5%                                                                                                                                                                                                                                                                                                                                                                                                                                                                                                                                                                                                                                                                                                                                                                                                                                                                                                                                                                                                                                                                                                                                                                                                                                                                                                                                                                                                                                                                                                                                                                                                                                                                                                                                                                                                                                                                                                                                                                                                                                                                                                                           |
| Age 85 Years or Over                             | 168       | 3.4%     | 2,866          | 2.8%    | 6,128       | 2.7%                                                                                                                                                                                                                                                                                                                                                                                                                                                                                                                                                                                                                                                                                                                                                                                                                                                                                                                                                                                                                                                                                                                                                                                                                                                                                                                                                                                                                                                                                                                                                                                                                                                                                                                                                                                                                                                                                                                                                                                                                                                                                                                           |
| Median Age                                       | 43.8      |          | 43.1           |         | 42.3        |                                                                                                                                                                                                                                                                                                                                                                                                                                                                                                                                                                                                                                                                                                                                                                                                                                                                                                                                                                                                                                                                                                                                                                                                                                                                                                                                                                                                                                                                                                                                                                                                                                                                                                                                                                                                                                                                                                                                                                                                                                                                                                                                |
| Generation (2023)                                |           |          |                |         |             |                                                                                                                                                                                                                                                                                                                                                                                                                                                                                                                                                                                                                                                                                                                                                                                                                                                                                                                                                                                                                                                                                                                                                                                                                                                                                                                                                                                                                                                                                                                                                                                                                                                                                                                                                                                                                                                                                                                                                                                                                                                                                                                                |
| iGeneration (Age Under 15 Years)                 | 732       | 15.1%    | 17,114         | 16.6%   | 37,927      | 16.6%                                                                                                                                                                                                                                                                                                                                                                                                                                                                                                                                                                                                                                                                                                                                                                                                                                                                                                                                                                                                                                                                                                                                                                                                                                                                                                                                                                                                                                                                                                                                                                                                                                                                                                                                                                                                                                                                                                                                                                                                                                                                                                                          |
| Generation 9/11 Millennials (Age 15 to 34 Years) | 1,173     | 24.1%    | 24,304         | 23.5%   | 55,603      | 24.4%                                                                                                                                                                                                                                                                                                                                                                                                                                                                                                                                                                                                                                                                                                                                                                                                                                                                                                                                                                                                                                                                                                                                                                                                                                                                                                                                                                                                                                                                                                                                                                                                                                                                                                                                                                                                                                                                                                                                                                                                                                                                                                                          |
| Gen Xers (Age 35 to 49 Years)                    | 769       | 15.8%    | 17,328         | 16.8%   | 38,347      | 16.8%                                                                                                                                                                                                                                                                                                                                                                                                                                                                                                                                                                                                                                                                                                                                                                                                                                                                                                                                                                                                                                                                                                                                                                                                                                                                                                                                                                                                                                                                                                                                                                                                                                                                                                                                                                                                                                                                                                                                                                                                                                                                                                                          |
| Baby Boomers (Age 50 to 74 Years)                | 1,684     | 34.7%    | 35,000         | 33.9%   | 76,087      | 33.3%                                                                                                                                                                                                                                                                                                                                                                                                                                                                                                                                                                                                                                                                                                                                                                                                                                                                                                                                                                                                                                                                                                                                                                                                                                                                                                                                                                                                                                                                                                                                                                                                                                                                                                                                                                                                                                                                                                                                                                                                                                                                                                                          |
| Silent Generation (Age 75 to 84 Years)           | 334       | 6.9%     | 6,645          | 6.4%    | 14,096      | 6.2%                                                                                                                                                                                                                                                                                                                                                                                                                                                                                                                                                                                                                                                                                                                                                                                                                                                                                                                                                                                                                                                                                                                                                                                                                                                                                                                                                                                                                                                                                                                                                                                                                                                                                                                                                                                                                                                                                                                                                                                                                                                                                                                           |
| G.I. Generation (Age 85 Years or Over)           | 168       | 3.4%     | 2,866          | 2.8%    | 6,128       | 2.7%                                                                                                                                                                                                                                                                                                                                                                                                                                                                                                                                                                                                                                                                                                                                                                                                                                                                                                                                                                                                                                                                                                                                                                                                                                                                                                                                                                                                                                                                                                                                                                                                                                                                                                                                                                                                                                                                                                                                                                                                                                                                                                                           |
| 40%                                              | 40%       |          | 40%            |         |             |                                                                                                                                                                                                                                                                                                                                                                                                                                                                                                                                                                                                                                                                                                                                                                                                                                                                                                                                                                                                                                                                                                                                                                                                                                                                                                                                                                                                                                                                                                                                                                                                                                                                                                                                                                                                                                                                                                                                                                                                                                                                                                                                |
| 30%                                              | 30%       | $\wedge$ | 30%            |         | $\wedge$    |                                                                                                                                                                                                                                                                                                                                                                                                                                                                                                                                                                                                                                                                                                                                                                                                                                                                                                                                                                                                                                                                                                                                                                                                                                                                                                                                                                                                                                                                                                                                                                                                                                                                                                                                                                                                                                                                                                                                                                                                                                                                                                                                |
| $\sim$ / \                                       |           | / \      |                |         |             |                                                                                                                                                                                                                                                                                                                                                                                                                                                                                                                                                                                                                                                                                                                                                                                                                                                                                                                                                                                                                                                                                                                                                                                                                                                                                                                                                                                                                                                                                                                                                                                                                                                                                                                                                                                                                                                                                                                                                                                                                                                                                                                                |
| 20%                                              | 20%       |          | 20%            |         | $\vee$      |                                                                                                                                                                                                                                                                                                                                                                                                                                                                                                                                                                                                                                                                                                                                                                                                                                                                                                                                                                                                                                                                                                                                                                                                                                                                                                                                                                                                                                                                                                                                                                                                                                                                                                                                                                                                                                                                                                                                                                                                                                                                                                                                |
| 10%                                              | 10%       | -        | 10%            |         | -           |                                                                                                                                                                                                                                                                                                                                                                                                                                                                                                                                                                                                                                                                                                                                                                                                                                                                                                                                                                                                                                                                                                                                                                                                                                                                                                                                                                                                                                                                                                                                                                                                                                                                                                                                                                                                                                                                                                                                                                                                                                                                                                                                |
| 0% —                                             | 0% —      |          | 0%             |         |             | _                                                                                                                                                                                                                                                                                                                                                                                                                                                                                                                                                                                                                                                                                                                                                                                                                                                                                                                                                                                                                                                                                                                                                                                                                                                                                                                                                                                                                                                                                                                                                                                                                                                                                                                                                                                                                                                                                                                                                                                                                                                                                                                              |
| ELZELZH + WESTERT ES                             | GET GET A | MERCE    | Z <sub>Q</sub> | GET GET | SERONGILERY | The state of the s |