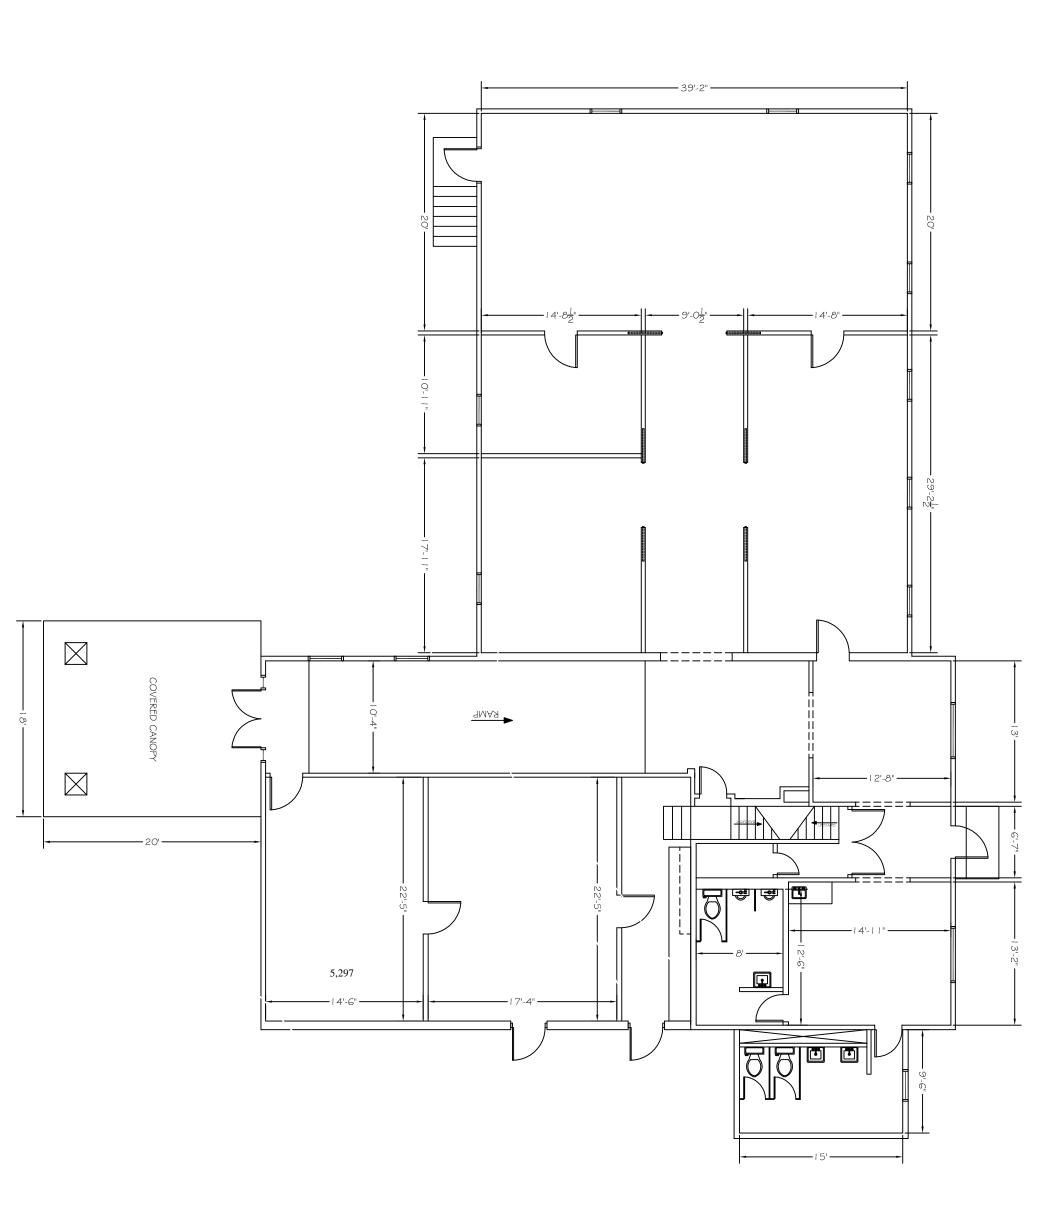

# **Space Details**

5,279 sf available for office or retail space

Located at the corner of Market Street and Charles Avenue across from Premier Bank, and approx. 1/4 mile from Southern Park Mall

Parking lot in rear of building