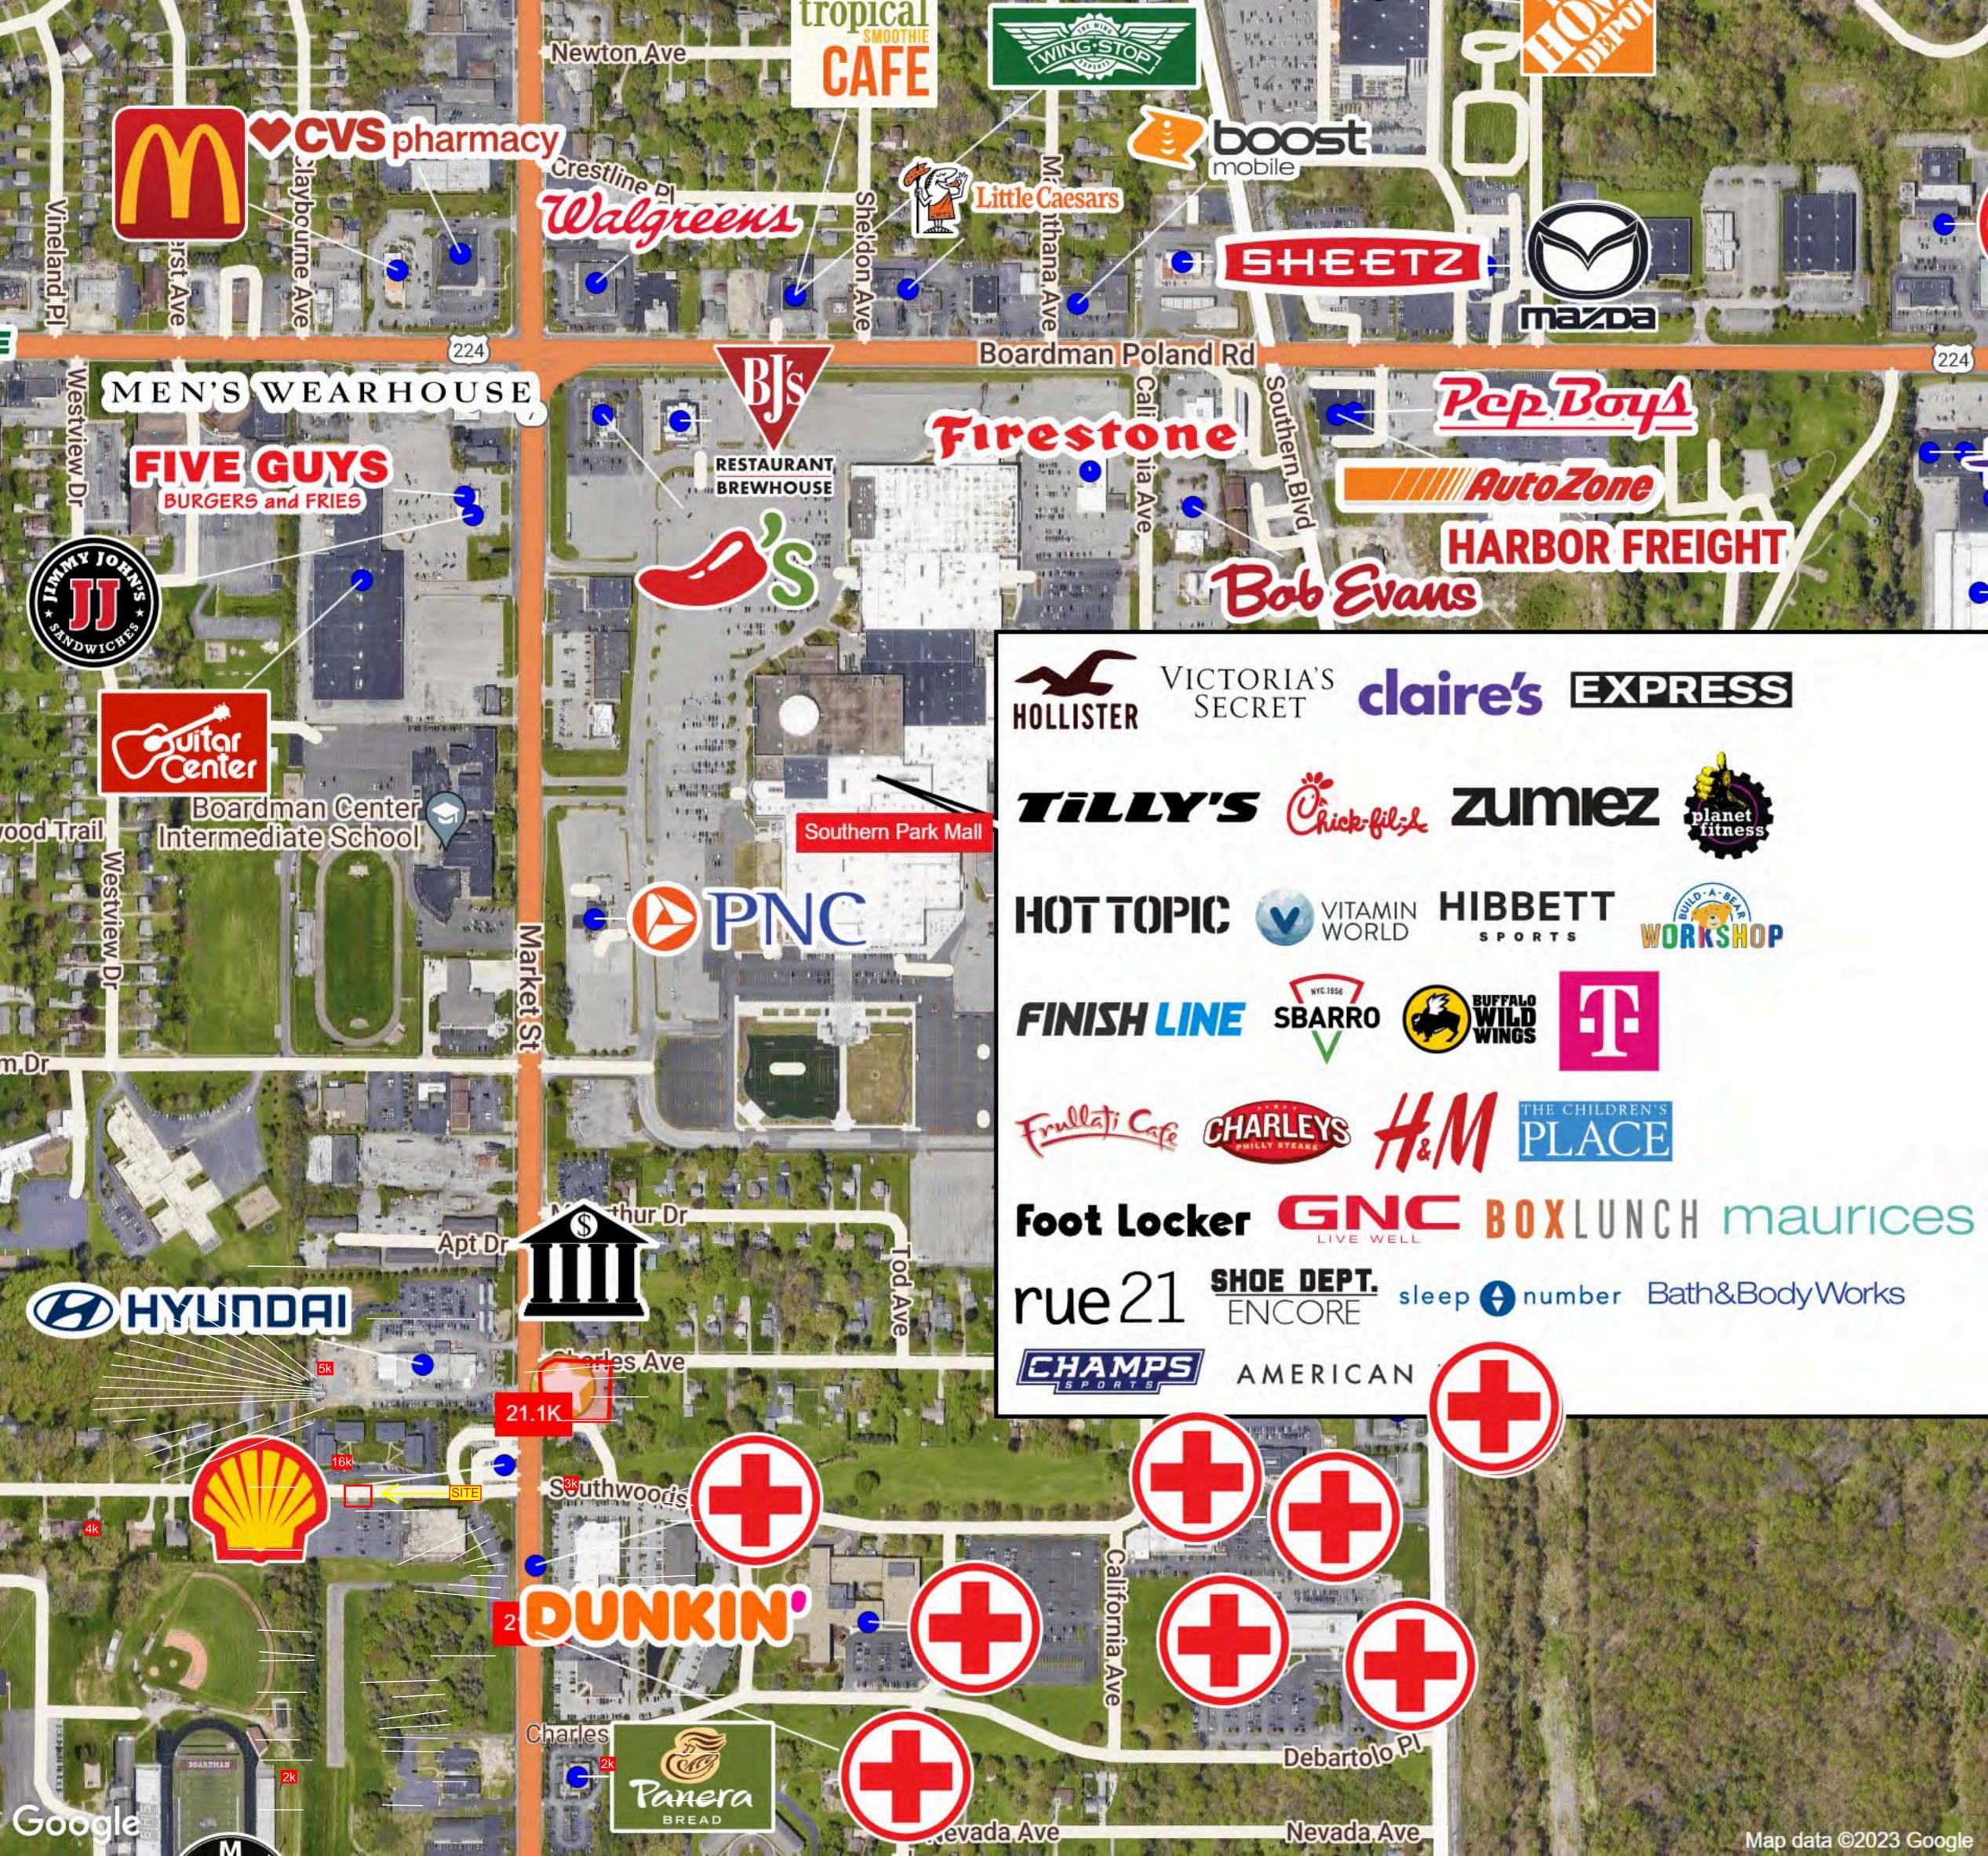

# **Space Details**

5,279 sf available for office or retail space

Located at the corner of Market Street and Charles Avenue across from Premier Bank, and approx. 1/4 mile from Southern Park Mall

Parking lot in rear of building