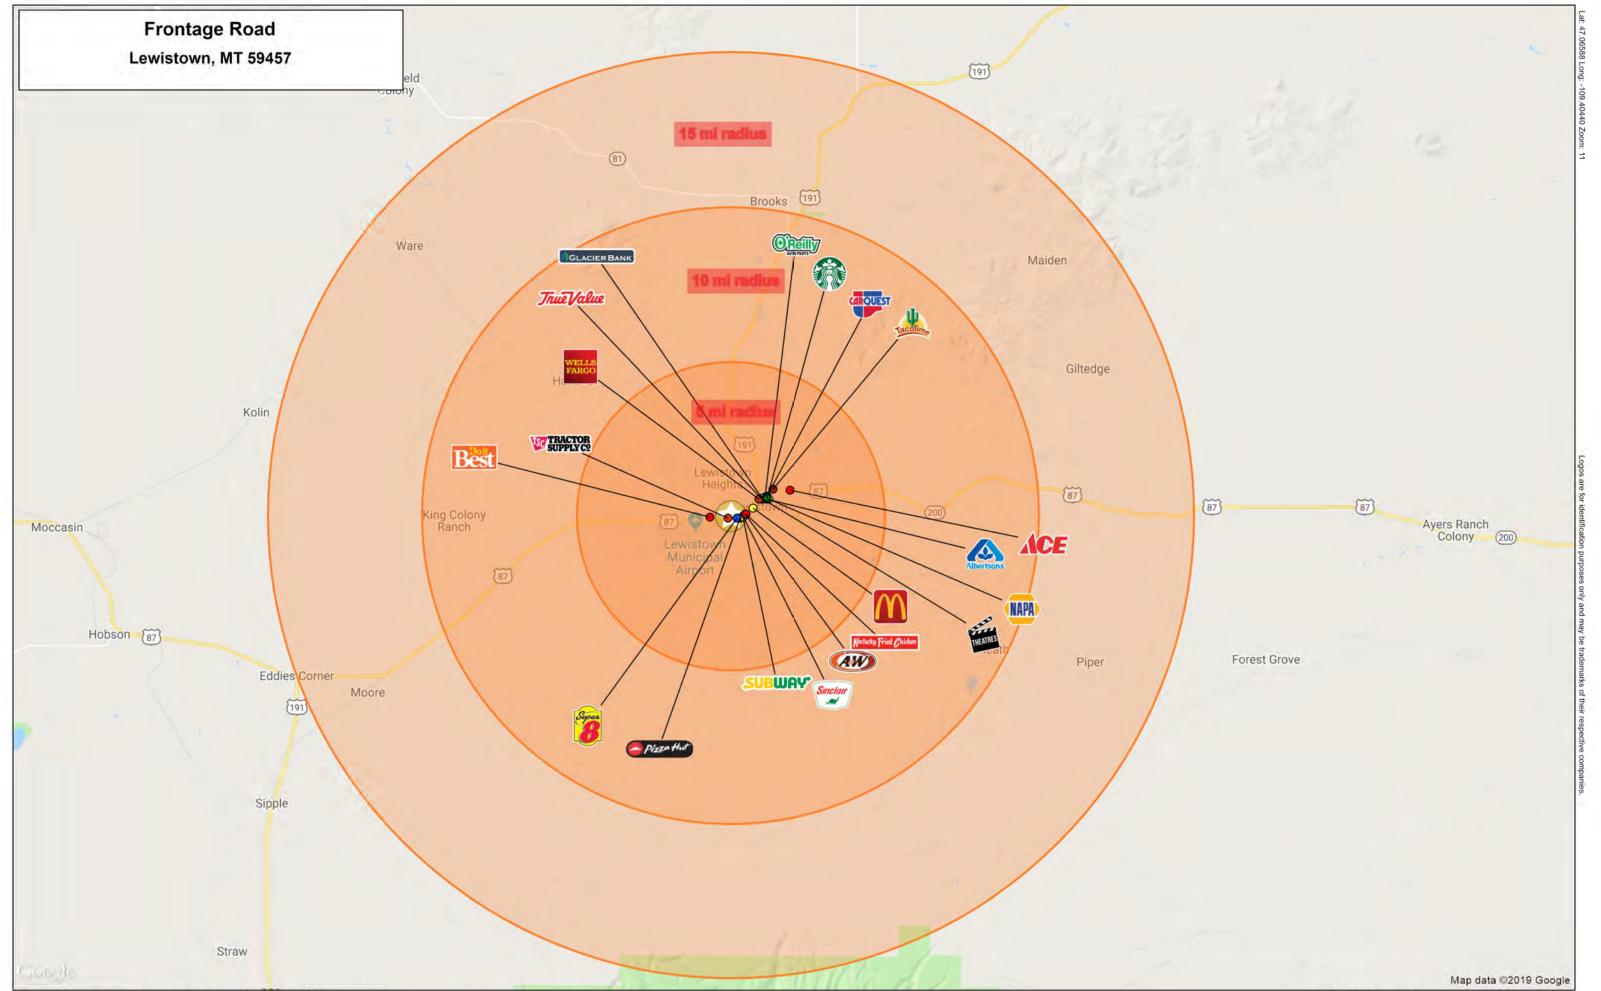

Map data ©2015 Google

Google

**Aerial - Site View** TRACTOR SUPPLY Cº 87 W.Frontage Rd & Frontage Rd

| De                             | ntion (2019) 7,560 8,488 9,2<br>holds (2019) 3,531 3,914 4,3<br>n household income (2019) \$47,693 \$49,256 \$50,5 |              |              |  |  |  |
|--------------------------------|--------------------------------------------------------------------------------------------------------------------|--------------|--------------|--|--|--|
|                                | 5 mi radius                                                                                                        | 10 mi radius | 15 mi radius |  |  |  |
| Population (2019)              | 7,560                                                                                                              | 8,488        | 9,205        |  |  |  |
| Households (2019)              | 3,531                                                                                                              | 3,914        | 4,211        |  |  |  |
| Median household income (2019) | \$47,693                                                                                                           | \$49,256     | \$50,198     |  |  |  |
| Total Employees                | 4,279                                                                                                              | 4,431        | 4,581        |  |  |  |
| Total Establishments           | 578                                                                                                                | 603          | 626          |  |  |  |