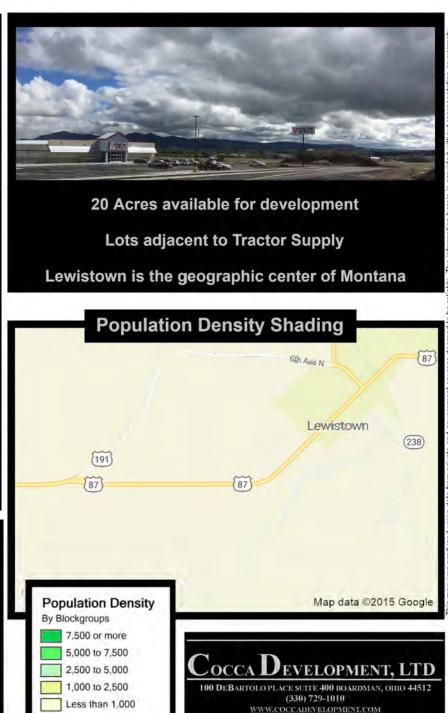

Map data ©2015 Google

Google

**Aerial - Site View** TRACTOR SUPPLY Cº 87 W.Frontage Rd & Frontage Rd

| De                             | ntion (2019) 7,560 8,488 9,2<br>holds (2019) 3,531 3,914 4,3<br>n household income (2019) \$47,693 \$49,256 \$50,5 |              |              |  |  |  |
|--------------------------------|--------------------------------------------------------------------------------------------------------------------|--------------|--------------|--|--|--|
|                                | 5 mi radius                                                                                                        | 10 mi radius | 15 mi radius |  |  |  |
| Population (2019)              | 7,560                                                                                                              | 8,488        | 9,205        |  |  |  |
| Households (2019)              | 3,531                                                                                                              | 3,914        | 4,211        |  |  |  |
| Median household income (2019) | \$47,693                                                                                                           | \$49,256     | \$50,198     |  |  |  |
| Total Employees                | 4,279                                                                                                              | 4,431        | 4,581        |  |  |  |
| Total Establishments           | 578                                                                                                                | 603          | 626          |  |  |  |