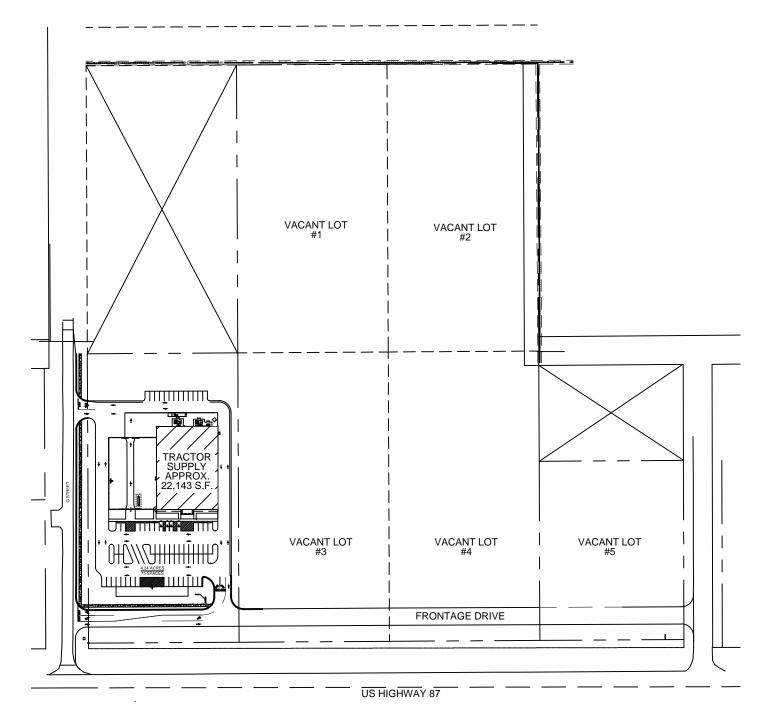

| 9,205        |  |  |  |
| Households (2019)              | 3,531                                                                                                              | 3,914        | 4,211        |  |  |  |
| Median household income (2019) | \$47,693                                                                                                           | \$49,256     | \$50,198     |  |  |  |
| Total Employees                | 4,279                                                                                                              | 4,431        | 4,581        |  |  |  |
| Total Establishments           | 578                                                                                                                | 603          | 626          |  |  |  |











# **GRAPHIC PROFILE**

#### 2000-2010 Census, 2019 Estimates with 2024 Projections

Calculated using Weighted Block Centroid from Block Groups

Lat/Lon: 47.0572/-109.4475

RGRAP3 Frontage Road 5 mi radius 10 mi radius 15 mi radius Lewistown, MT 59457 **Population** Estimated Population (2019) 7,560 8,488 9,205 Projected Population (2024) 7,360 8,315 9,055 Census Population (2010) 7,656 8,650 9,411 Census Population (2000) 7,753 9.488 8,715 Projected Annual Growth (2019-2024) -0.5% -200 -173 -0.4% -150 -0.3% Historical Annual Growth (2010-2019) -96 -0.1% -162 -0.2% -206 -0.2% Historical Annual Growth (2000-2010) -97 -0.1% -66 -77 27 psm 13 *psm* Estimated Population Density (2019) 96 psm 78.5 sq mi 314.0 sq mi 706.8 sq mi Trade Area Size 10.0 10.0 8 K 6 K 7.5 K 7.5 K 4 K 5.0 K 5.0 K