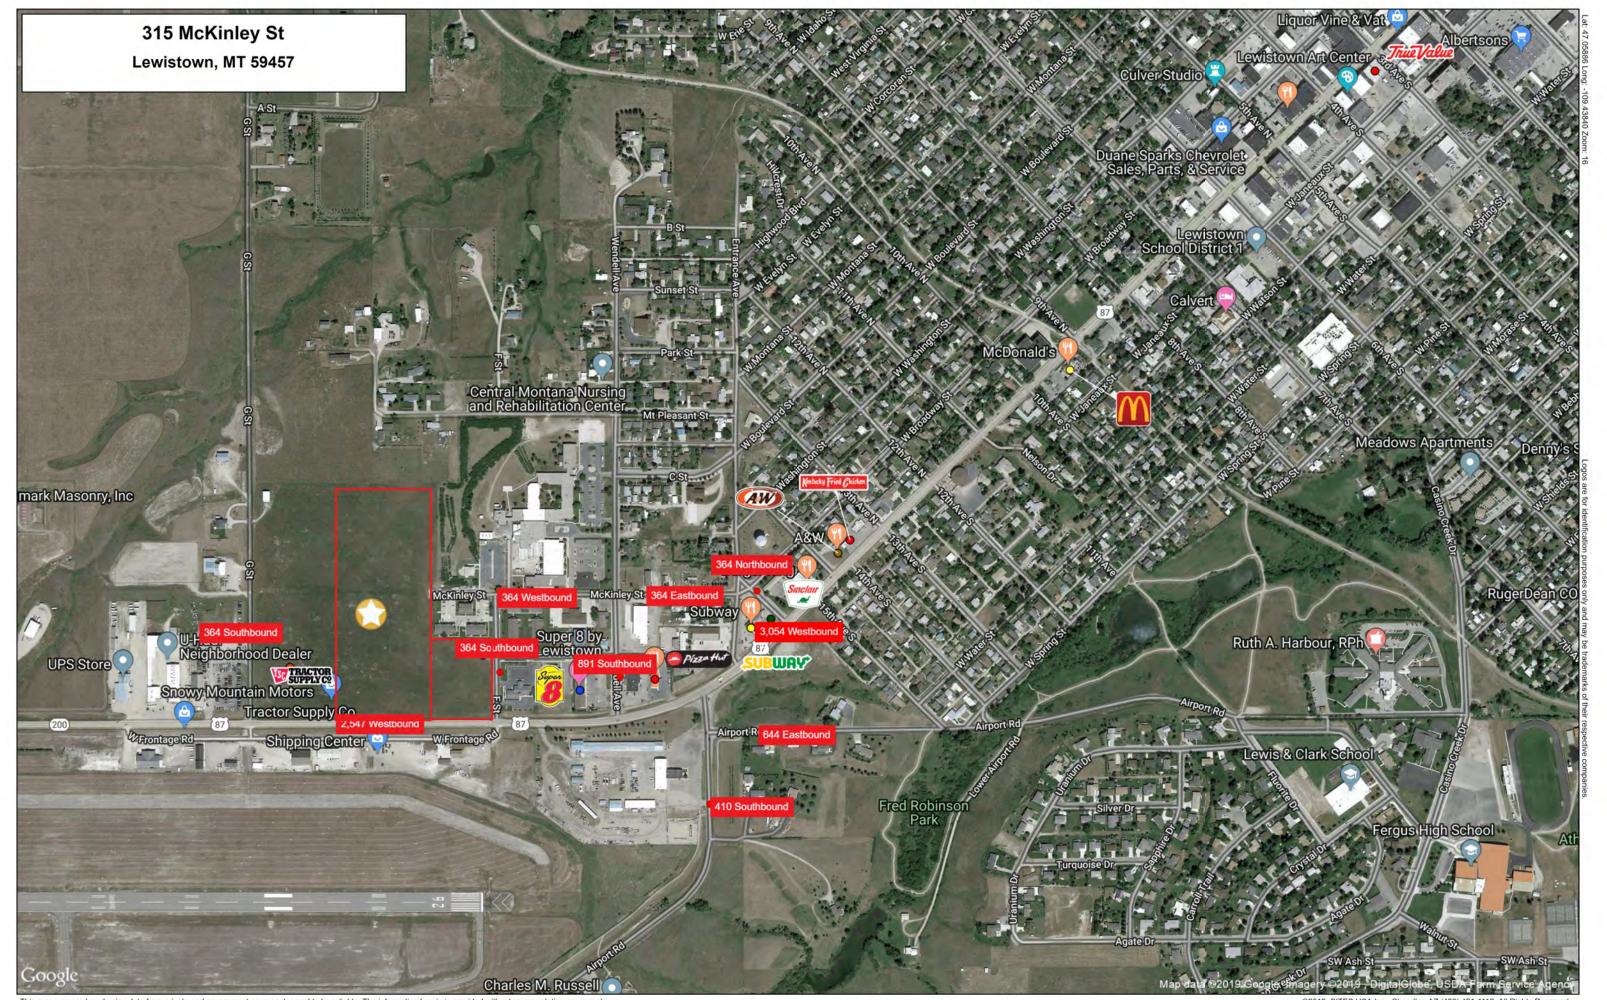

| 9,205        |  |  |  |
| Households (2019)              | 3,531                                                                                                              | 3,914        | 4,211        |  |  |  |
| Median household income (2019) | \$47,693                                                                                                           | \$49,256     | \$50,198     |  |  |  |
| Total Employees                | 4,279                                                                                                              | 4,431        | 4,581        |  |  |  |
| Total Establishments           | 578                                                                                                                | 603          | 626          |  |  |  |











# **GRAPHIC PROFILE**

#### 2000-2010 Census, 2019 Estimates with 2024 Projections

Calculated using Weighted Block Centroid from Block Groups

Lat/Lon: 47.0572/-109.4475

RGRAP3 Frontage Road 5 mi radius 10 mi radius 15 mi radius Lewistown, MT 59457 **Population** Estimated Population (2019) 7,560 8,488 9,205 Projected Population (2024) 7,360 8,315 9,055 Census Population (2010) 7,656 8,650 9,411 Census Population (2000) 7,753 9.488 8,715 Projected Annual Growth (2019-2024) -0.5% -200 -173 -0.4% -150 -0.3% Historical Annual Growth (2010-2019) -96 -0.1% -162 -0.2% -206 -0.2% Historical Annual Growth (2000-2010) -97 -0.1% -66 -77 27 psm 13 *psm* Estimated Population Density (2019) 96 psm 78.5 sq mi 314.0 sq mi 706.8 sq mi Trade Area Size 10.0 10.0 8 K 6 K 7.5 K 7.5 K 4 K 5.0 K 5.0 K 2 K