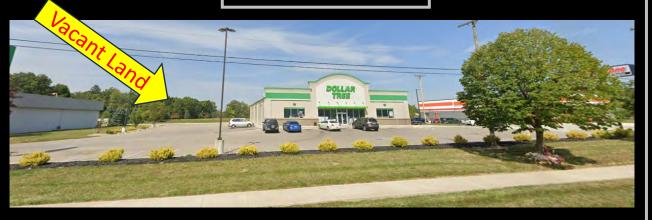

## **Space Details**

Approximately 3.64 acres vacant land available for BTS\*\*
OR Land Lease

(\*\*BTS cost/sf determined based on tenant SOW)

Lot located on Rivers Edge Lane just off Wyandot Avenue behind Dollar Tree, Auto Zone, and Show Place Rent to Own