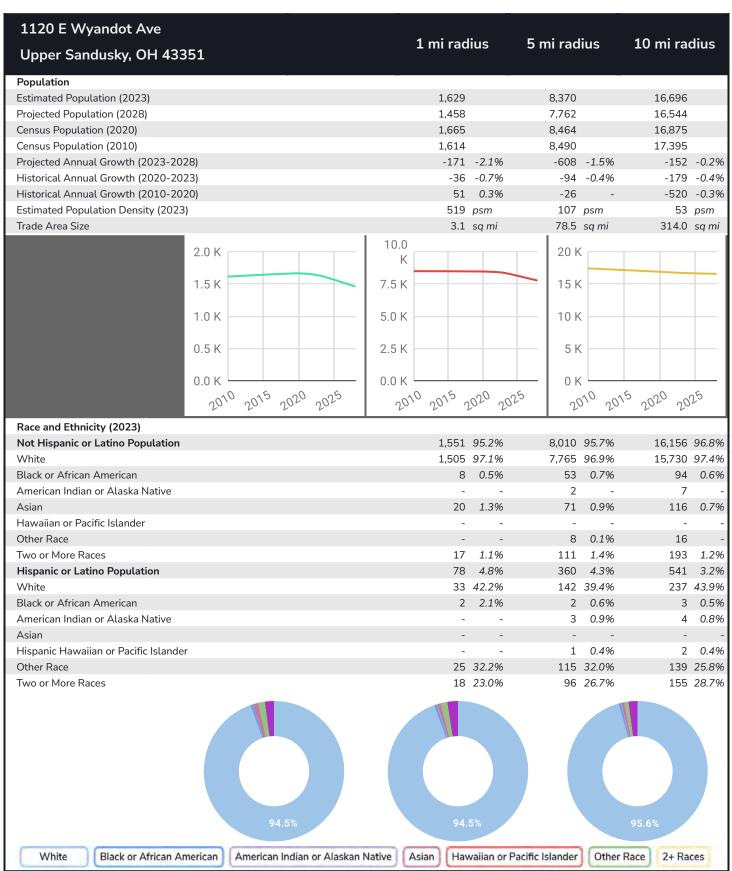

# **Demographic Data**

| Estimated Average Household Income (2023) \$86,188 \$ 94,789<br>Projected Average Household Income (2028) \$106,156 \$111,88 | Estimated Population (2023) Projected Population (2028) Estimated Households (2023) | 1 mi<br>1,629<br>1,458<br>708 | 5 mi<br>8,370<br>7,762<br>3,554 | 10 mi<br>16,696<br>16,544<br>7,051 |
|------------------------------------------------------------------------------------------------------------------------------|-------------------------------------------------------------------------------------|-------------------------------|---------------------------------|------------------------------------|
|                                                                                                                              | Projected Average Household Income (2028)<br>Total Businesses                       | \$106,156<br>56               |                                 |                                    |

#### **Graphic Profile**

2010-2020 Census, 2023 Estimates with 2028 Projections Calculated using Weighted Block Centroid from Block Groups