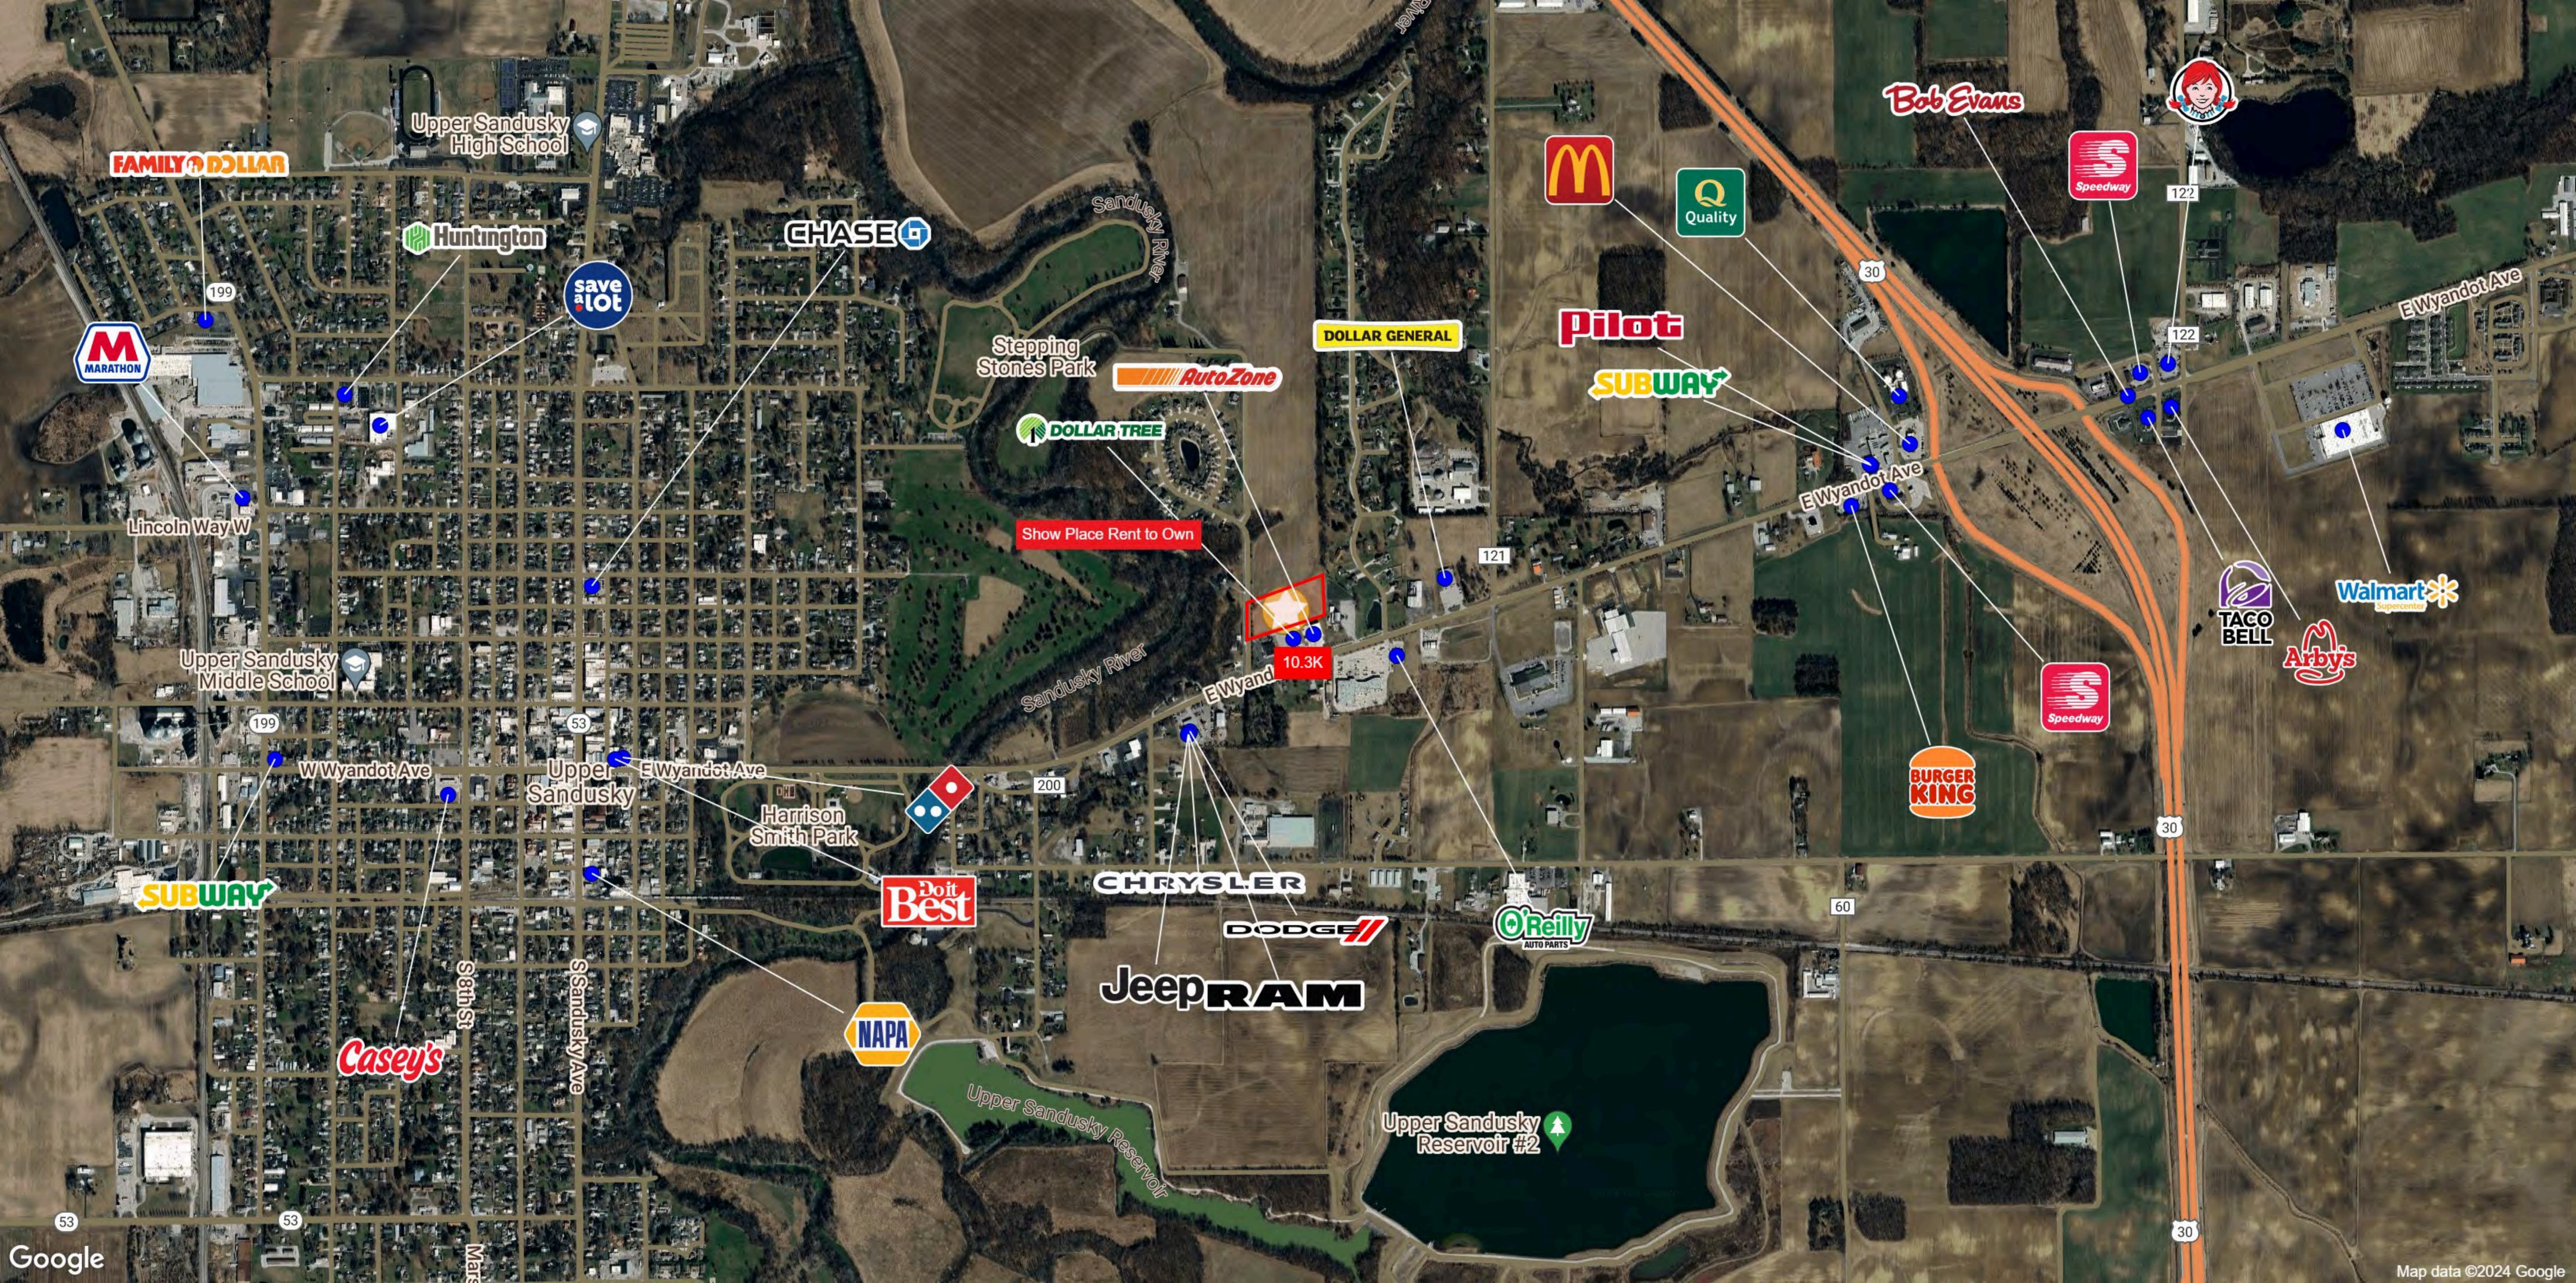

# **Aerial – Site View**

## **Space Details**

Approximately 3.64 acres vacant land available for BTS\*\*
OR Land Lease

(\*\*BTS cost/sf determined based on tenant SOW)

Lot located on Rivers Edge Lane just off Wyandot Avenue behind Dollar Tree, Auto Zone, and Show Place Rent to Own