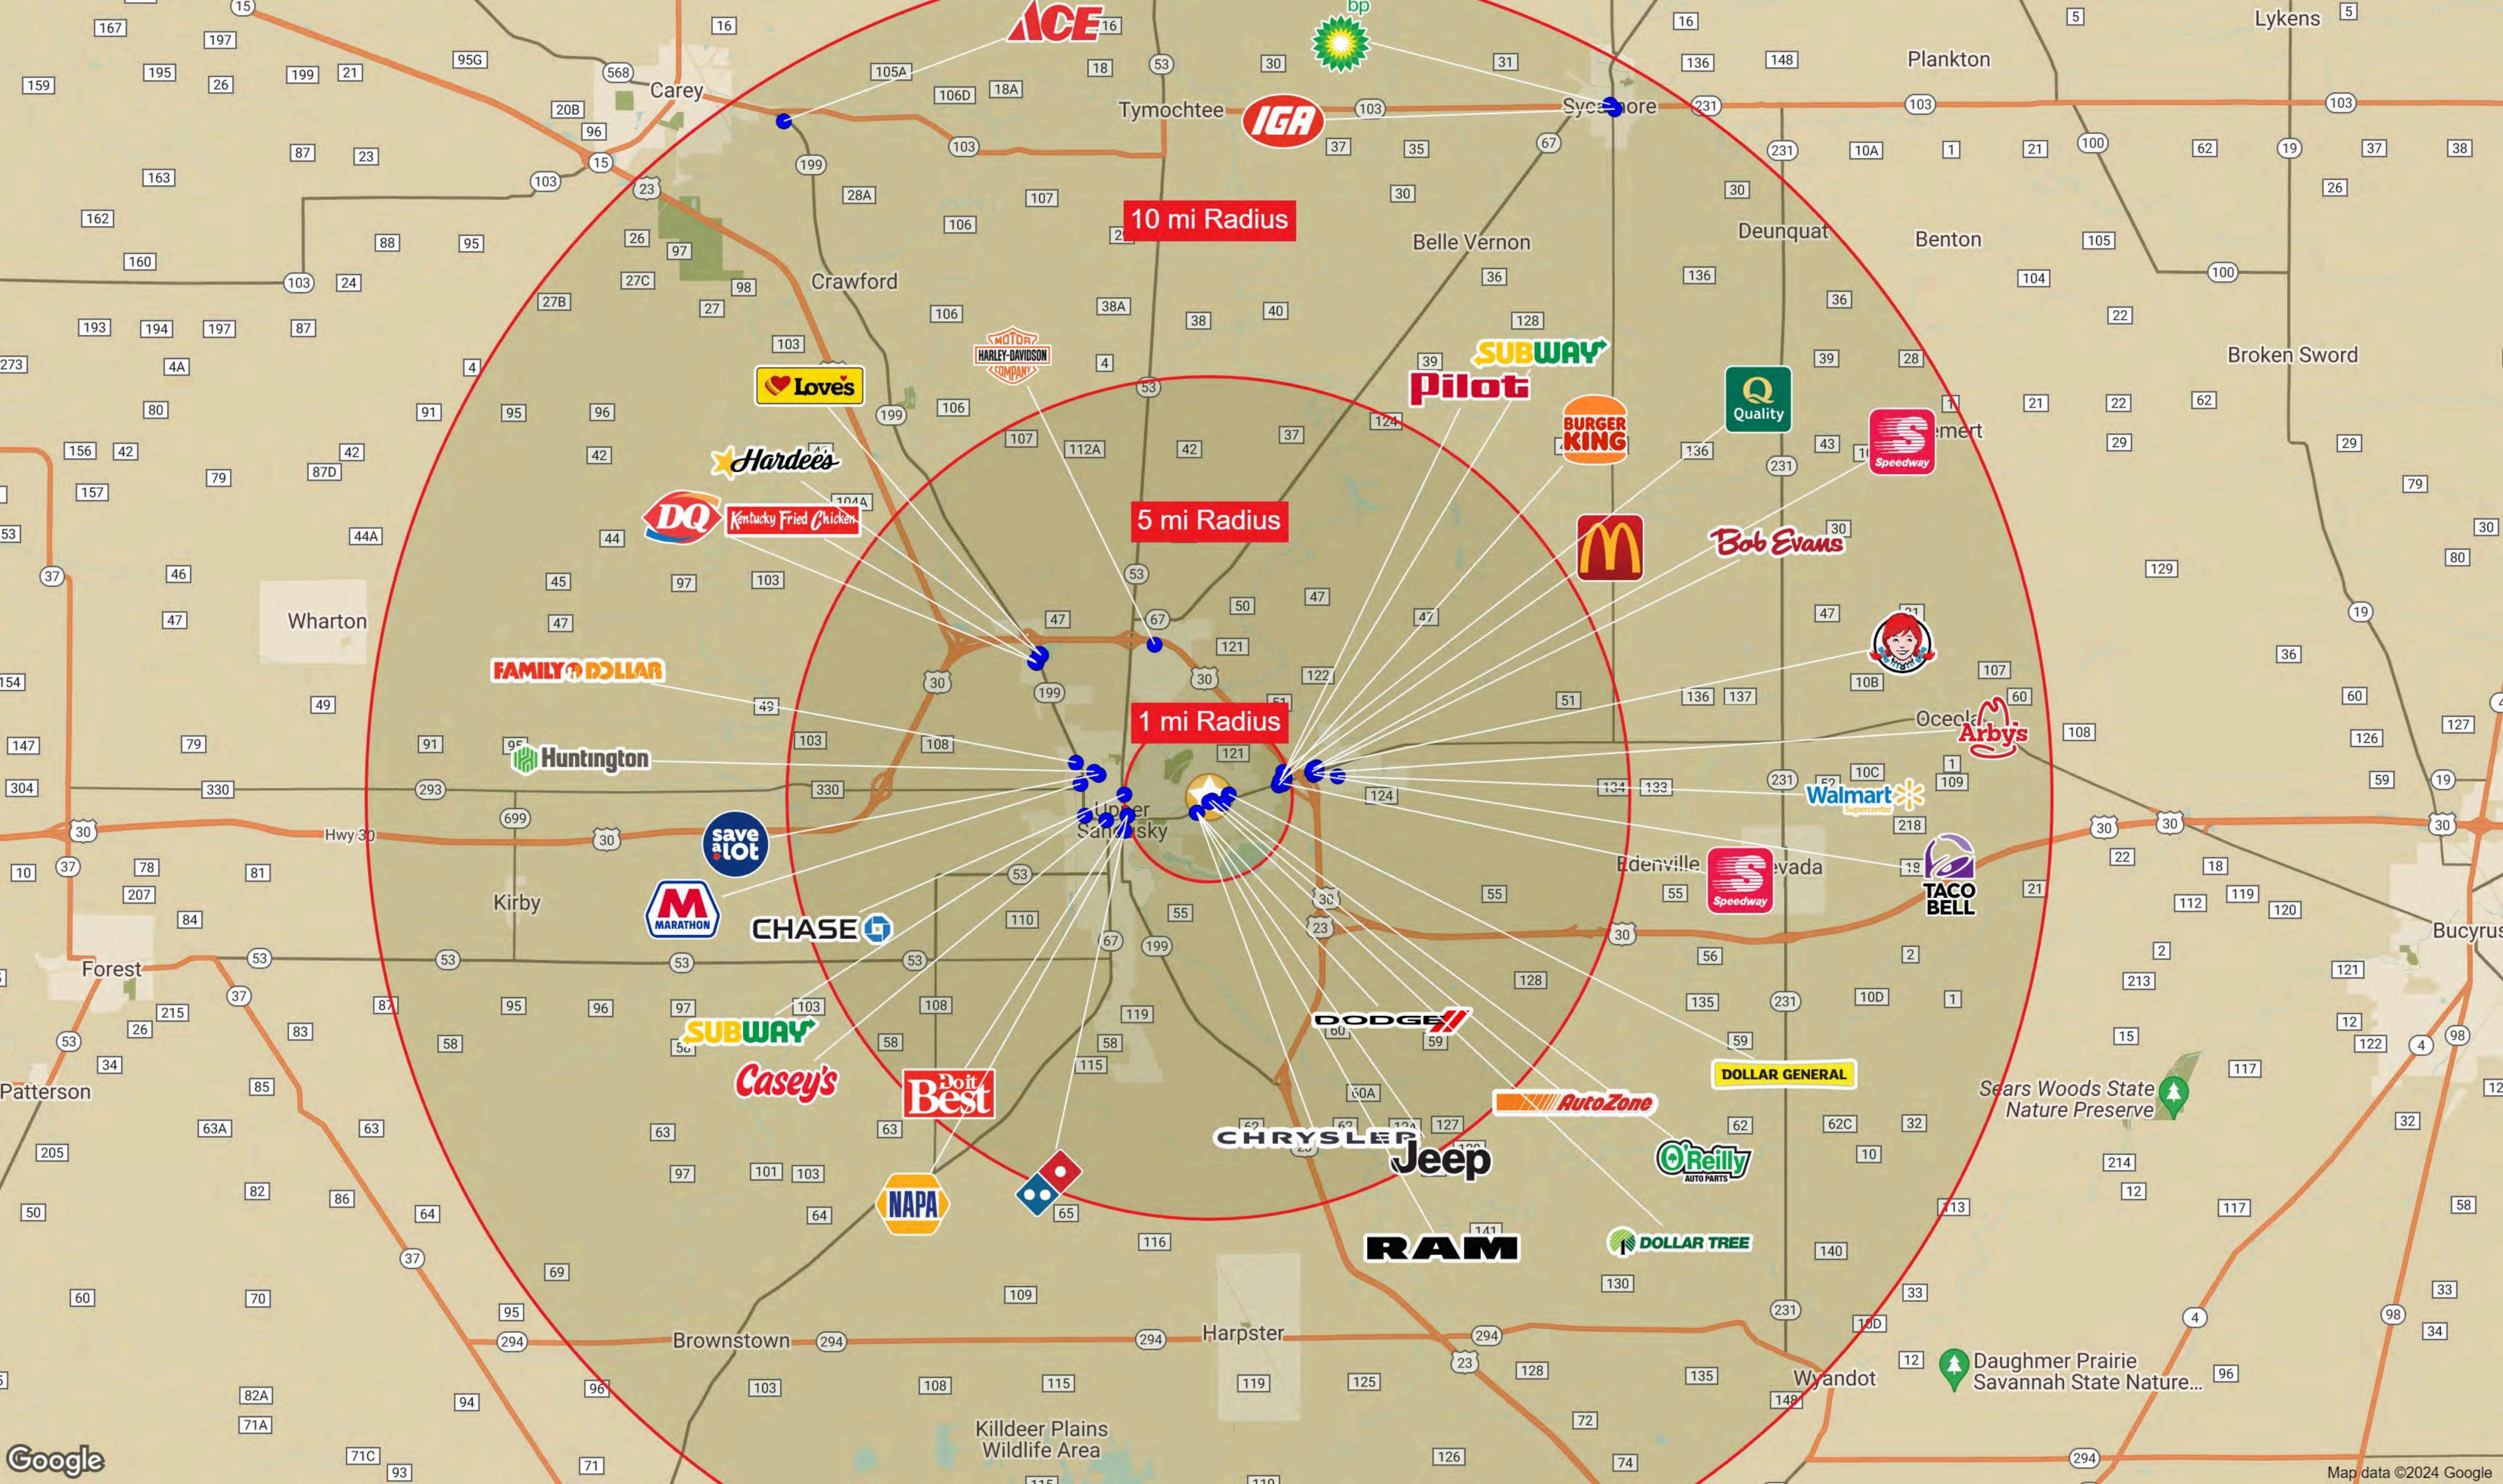

Located in Wyandot County, Upper Sandusky is approximately 59 miles south of Toledo and 62 miles north of Columbus