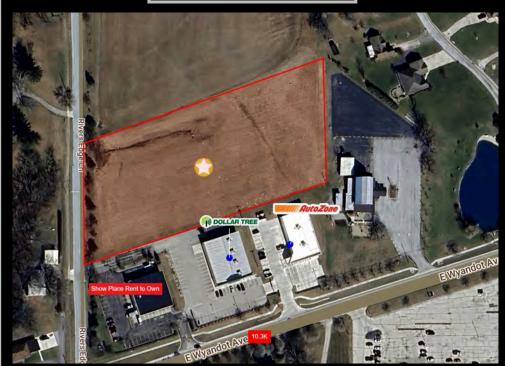

# **Aerial – Site View**

## **Space Details**

Approximately 3.64 acres vacant land available for BTS\*\*
OR Land Lease

(\*\*BTS cost/sf determined based on tenant SOW)

Lot located on Rivers Edge Lane just off Wyandot Avenue behind Dollar Tree, Auto Zone, and Show Place Rent to Own