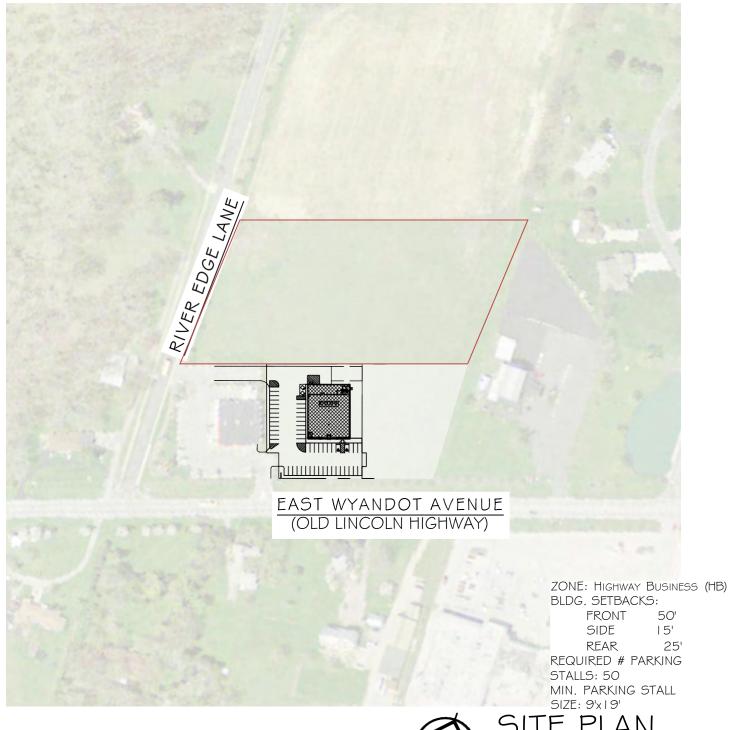

## **Space Details**

Approximately 3.64 acres vacant land available for BTS\*\*
OR Land Lease

(\*\*BTS cost/sf determined based on tenant SOW)

Lot located on Rivers Edge Lane just off Wyandot Avenue behind Dollar Tree, Auto Zone, and Show Place Rent to Own

# **OVERALL SITE**

| PRELIMINARY LAYOUT PLAN  |                          |               | CITY,STATE - STRE | DATE:    |                   |         |
|--------------------------|--------------------------|---------------|-------------------|----------|-------------------|---------|
|                          | INF(IX) LF(IX            | OT TEAT       |                   | 8/21/18  |                   |         |
| TENANT:                  | DOLLAR TREE              | DEVEL         | OPER              |          | DESIGNER          | 10/5/18 |
| PROJECT SIZE:            | 5.1.                     | COMPANY: COCC | A DEVELOPMENT     | COMPANY: | COCCA DEVELOPMENT | 11/6/18 |
| BLDG. SIZE:<br>LOT SIZE: | 9,750 S.F.<br>2.05 ACRES | NAME: ANTH    | ONY COCCA         | NAME:    | JULIO WILLIAMS    |         |
| PARKING:                 | 53 SPACES                | PHONE #: 330- | 729-1010          | PHONE #: | 330-729-1010      |         |